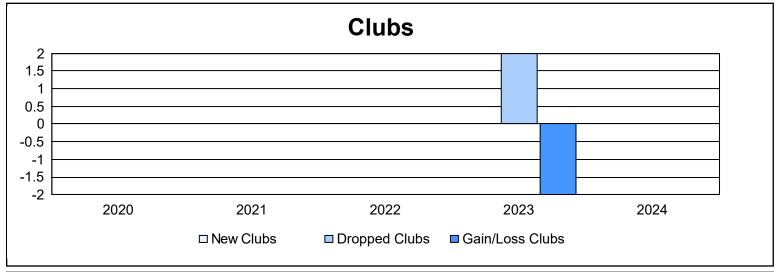

District 38 L As of June 2024 Cumulative

| Year      | New<br>Clubs | Dropped<br>Clubs | Gain/<br>Loss<br>Clubs | New<br>Members | Charter<br>Members | Reinstate<br>Members | Transfer<br>Members | Total<br>Member<br>Added | Total<br>Members<br>Dropped | Gain/<br>Loss<br>Members |
|-----------|--------------|------------------|------------------------|----------------|--------------------|----------------------|---------------------|--------------------------|-----------------------------|--------------------------|
| 2019-2020 | 0            | 0                | 0                      | 22             | 1                  | 1                    | 0                   | 24                       | 49                          | -25                      |
| 2020-2021 | 0            | 0                | 0                      | 43             | 0                  | 0                    | 4                   | 47                       | 74                          | -27                      |
| 2021-2022 | 0            | 0                | 0                      | 44             | 0                  | 1                    | 0                   | 45                       | 58                          | -13                      |
| 2022-2023 | 0            | 2                | -2                     | 28             | 0                  | 2                    | 3                   | 33                       | 79                          | -46                      |
| 2023-2024 | 0            | 0                | 0                      | 48             | 0                  | 7                    | 0                   | 55                       | 72                          | -17                      |
| Average   | 0            | 0                | 0                      | 37             | 0                  | 2                    | 1                   | 41                       | 66                          | -26                      |