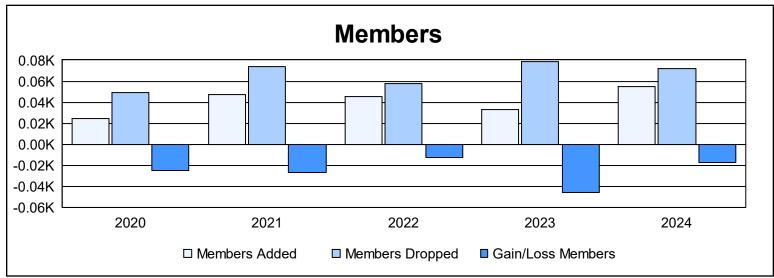

District 38 L As of June 2024 Cumulative

| Year      | New<br>Clubs | Dropped<br>Clubs | Gain/<br>Loss<br>Clubs | New<br>Members | Charter<br>Members | Reinstate<br>Members | Transfer<br>Members | Total<br>Member<br>Added | Total<br>Members<br>Dropped | Gain/<br>Loss<br>Members |
|-----------|--------------|------------------|------------------------|----------------|--------------------|----------------------|---------------------|--------------------------|-----------------------------|--------------------------|
| 2019-2020 | 0            | 0                | 0                      | 22             | 1                  | 1                    | 0                   | 24                       | 49                          | -25                      |
| 2020-2021 | 0            | 0                | 0                      | 43             | 0                  | 0                    | 4                   | 47                       | 74                          | -27                      |
| 2021-2022 | 0            | 0                | 0                      | 44             | 0                  | 1                    | 0                   | 45                       | 58                          | -13                      |
| 2022-2023 | 0            | 2                | -2                     | 28             | 0                  | 2                    | 3                   | 33                       | 79                          | -46                      |
| 2023-2024 | 0            | 0                | 0                      | 48             | 0                  | 7                    | 0                   | 55                       | 72                          | -17                      |
| Average   | 0            | 0                | 0                      | 37             | 0                  | 2                    | 1                   | 41                       | 66                          | -26                      |